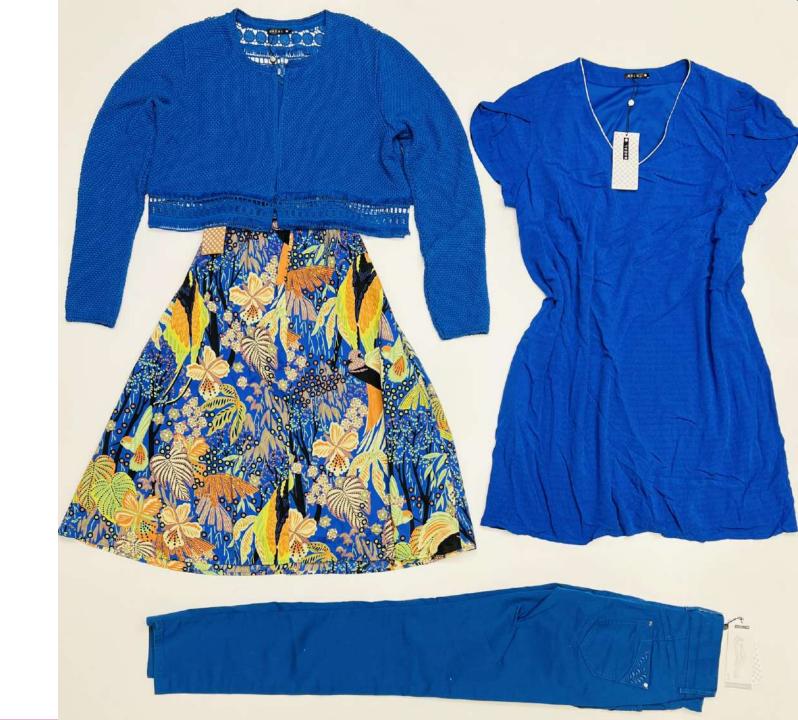

## promod

QUALITY: A GRADE

SEASON: SUMMER, SPRING

**GENDER: WOMEN** 

MOQ: PCS

STARTING PRICE: 2,70€

PACKAGING: LOT

## oromod