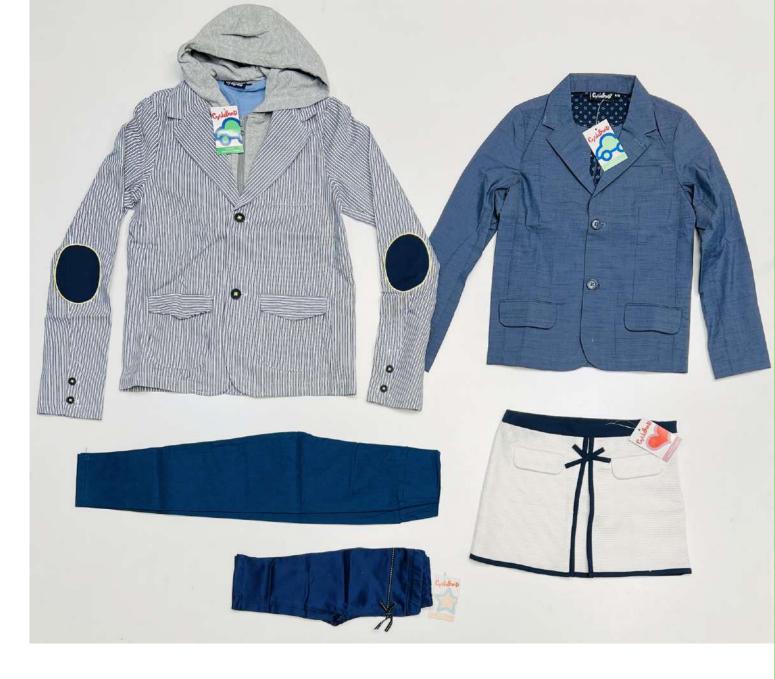

PACKAGING SHOES: 1 BOX

QUALITY: A GRADE QUALITY LEVEL

**SEASON: SUMMER** 

**GENDER: KIDS** 

SALE: by PC

STARTING PRICE: 1,50€

PACKAGING: LOT