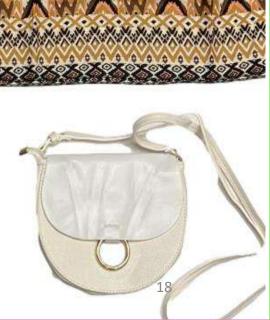

#### Venco

QUALITY: A GRADE QUALITY LEVEL

SEASON: SUMMER, SPRING

**GENDER: WOMEN** 

SALE: by PC

STARTING PRICE: 1,90€

PACKAGING: LOT

→ Ask a better quotation to your sales manager