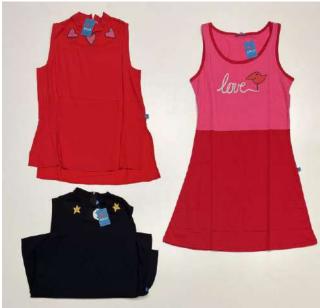

QUALITY: A GRADE

SEASON: SUMMER

**GENDER: KIDS** 

SALE: by PC

STARTING PRICE: 3,00€

PACKAGING: LOT