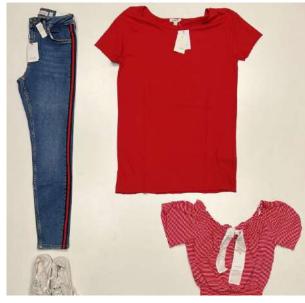

#### CACHECACHE

QUALITY: A GRADE QUALITY LEVEL

SEASON: SUMMER

**GENDER: WOMAN** 

SALE: by PC

STARTING PRICE: 3,20€

PACKAGING: LOT

→ Ask a better quotation to your sales manager