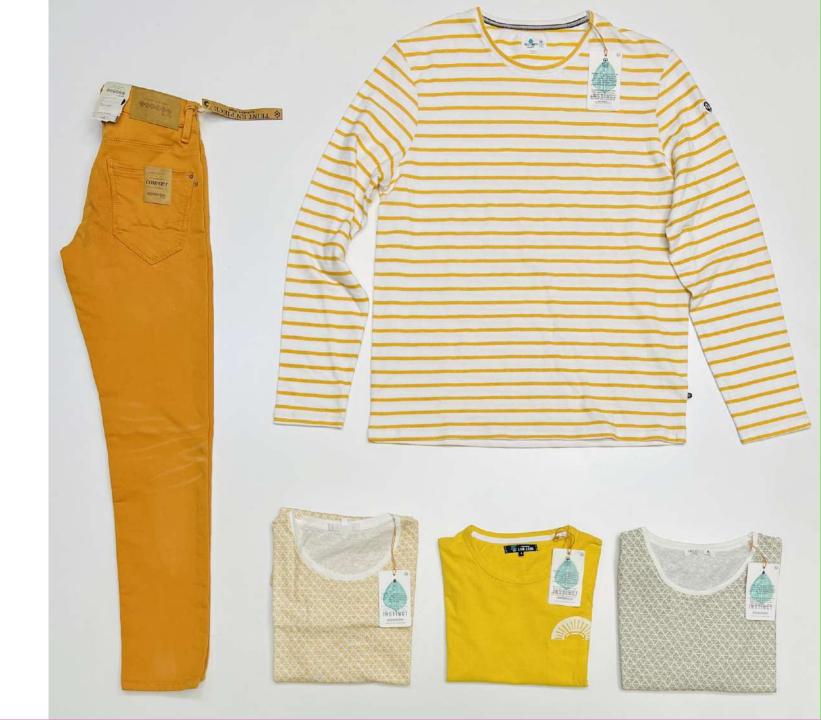

## MORGAN

QUALITY: A GRADE

SEASON: SUMMER OR WINTER

**GENDER: WOMEN** 

SALE: by PC

STARTING PRICE: 4,00 €

PACKAGING: LOT

#### BONOBO

QUALITY: A GRADE

SEASON: SUMMER

**GENDER: MIX GENDER** 

SALE: by PC

STARTING PRICE: 3,75 €

PACKAGING: LOT