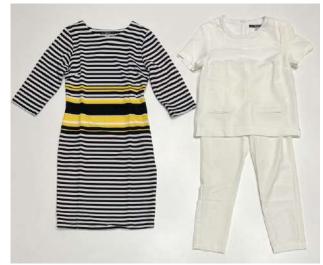

#### Venco

QUALITY: A GRADE QUALITY LEVEL

SEASON: SUMMER, SPRING

**GENDER: WOMEN** 

SALE: by PC

STARTING PRICE: 1,90€

PACKAGING: LOT

→ Ask a better quotation to your sales manager