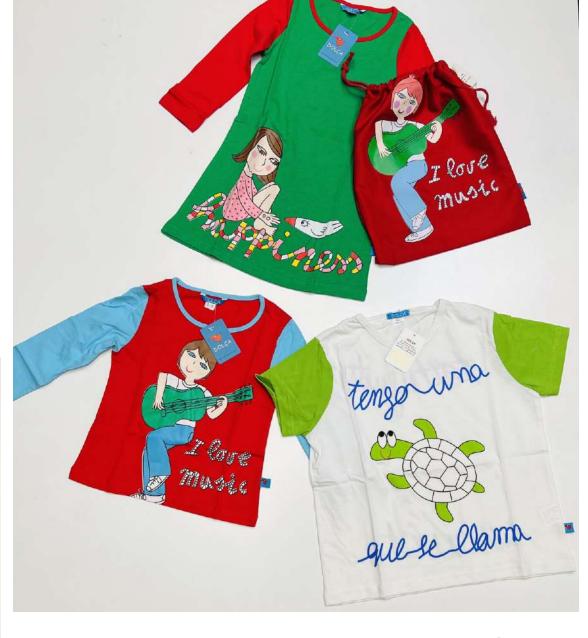

#### Dolca

QUALITY: A GRADE QUALITY LEVEL

SEASON: SUMMER, SPRING

GENDER: KIDS FROM 0 TO 14yo

SALE: by PC

STARTING PRICE: 0,80€

PACKAGING: LOT

www.clore.it