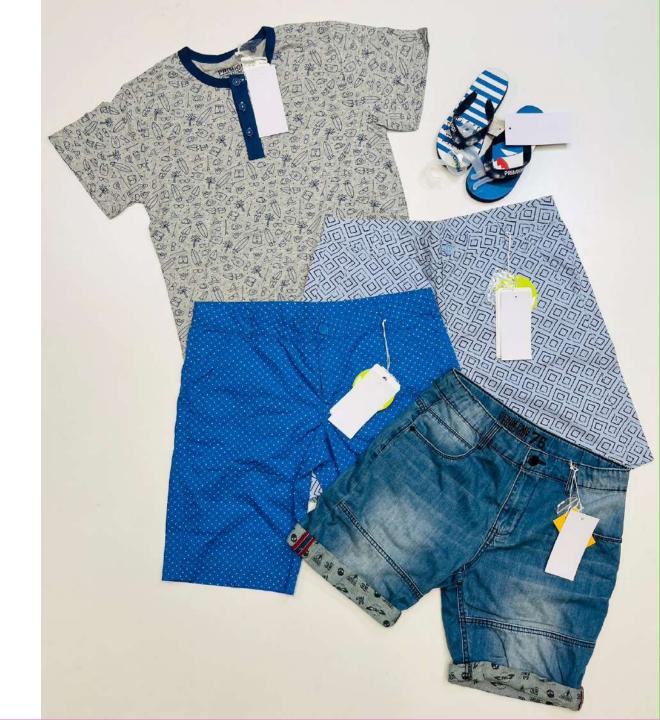

QUALITY: A GRADE

SEASON: SUMMER

**GENDER: KIDS** 

SALE: by PC

STARTING PRICE: 3,00€

PACKAGING: LOT