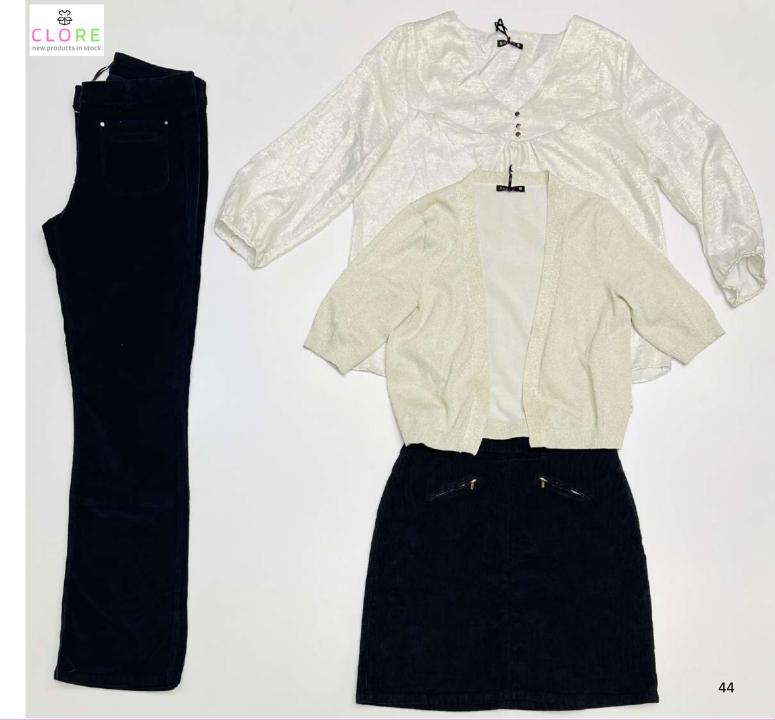

#### CANDIDA

QUALITY: A GRADE QUALITY LEVEL

SEASON: SUMMER, SPRING

GENDER: WOMEN, MEN

SALE: by PC

STARTING PRICE: 2,70€

PACKAGING: LOT