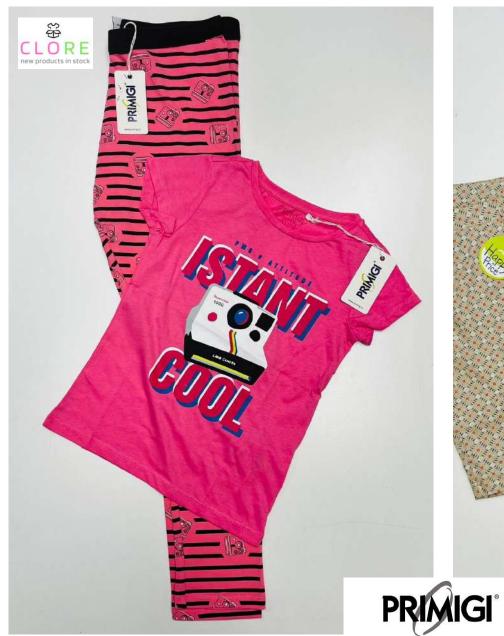

PACKAGING SHOES: 1 BOX

QUALITY: A GRADE QUALITY LEVEL

**SEASON: SUMMER** 

**GENDER: KIDS** 

SALE: by PC

STARTING PRICE: 1,50€

PACKAGING: LOT