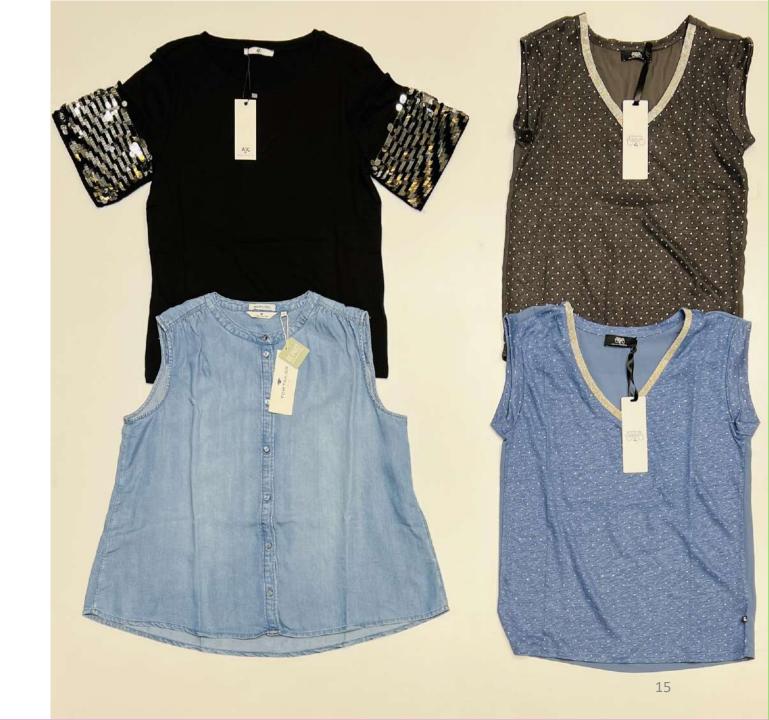

QUALITY: A GRADE

SEASON: SUMMER

**GENDER: WOMEN** 

SALE: by PC

STARTING PRICE: 3,50€

PACKAGING: LOT