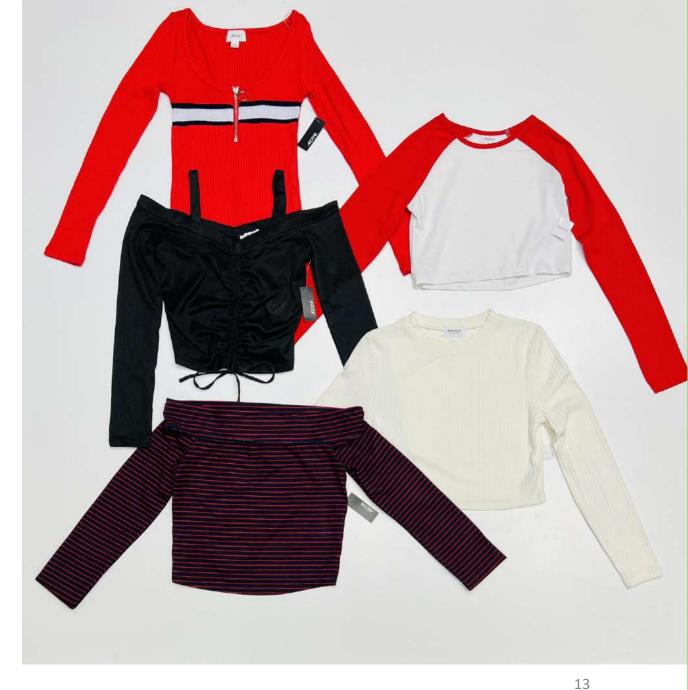

PACKAGING SHOES: 1 BOX

QUALITY: A GRADE QUALITY LEVEL

**SEASON: SUMMER** 

**GENDER: KIDS** 

SALE: by PC

STARTING PRICE: 1,50€

PACKAGING: LOT