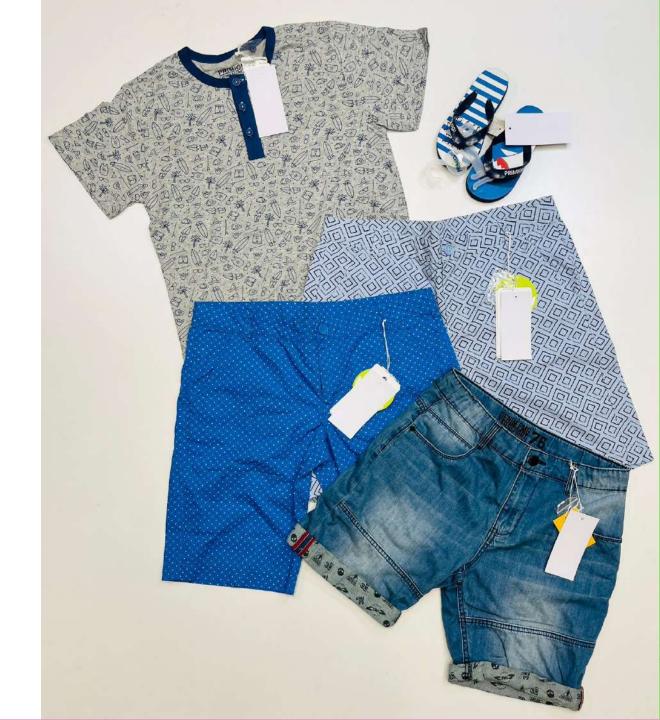

PACKAGING SHOES: 1 BOX

QUALITY: A GRADE QUALITY LEVEL

**SEASON: SUMMER** 

**GENDER: KIDS** 

SALE: by PC

STARTING PRICE: 1,50€

PACKAGING: LOT