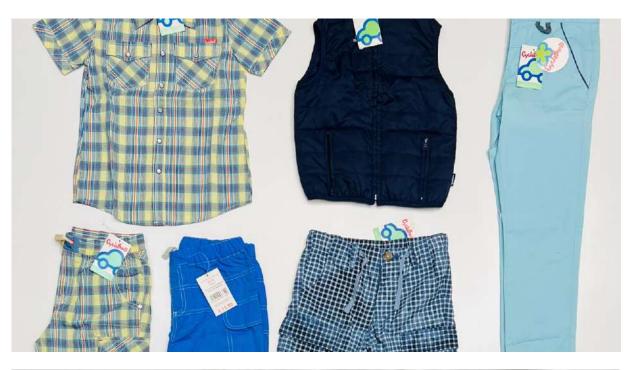

PACKAGING SHOES: 1 BOX

QUALITY: A GRADE QUALITY LEVEL

**SEASON: SUMMER** 

**GENDER: KIDS** 

SALE: by PC

STARTING PRICE: 1,50€

PACKAGING: LOT