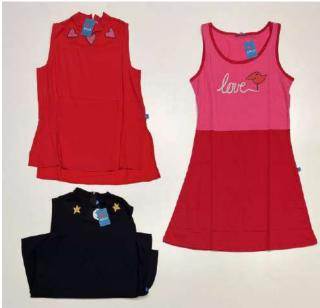

#### Dolca

QUALITY: A GRADE QUALITY LEVEL

SEASON: SUMMER, SPRING

GENDER: KIDS FROM 0 TO 14yo

SALE: by PC

STARTING PRICE: 0,80€

PACKAGING: LOT

www.clore.it