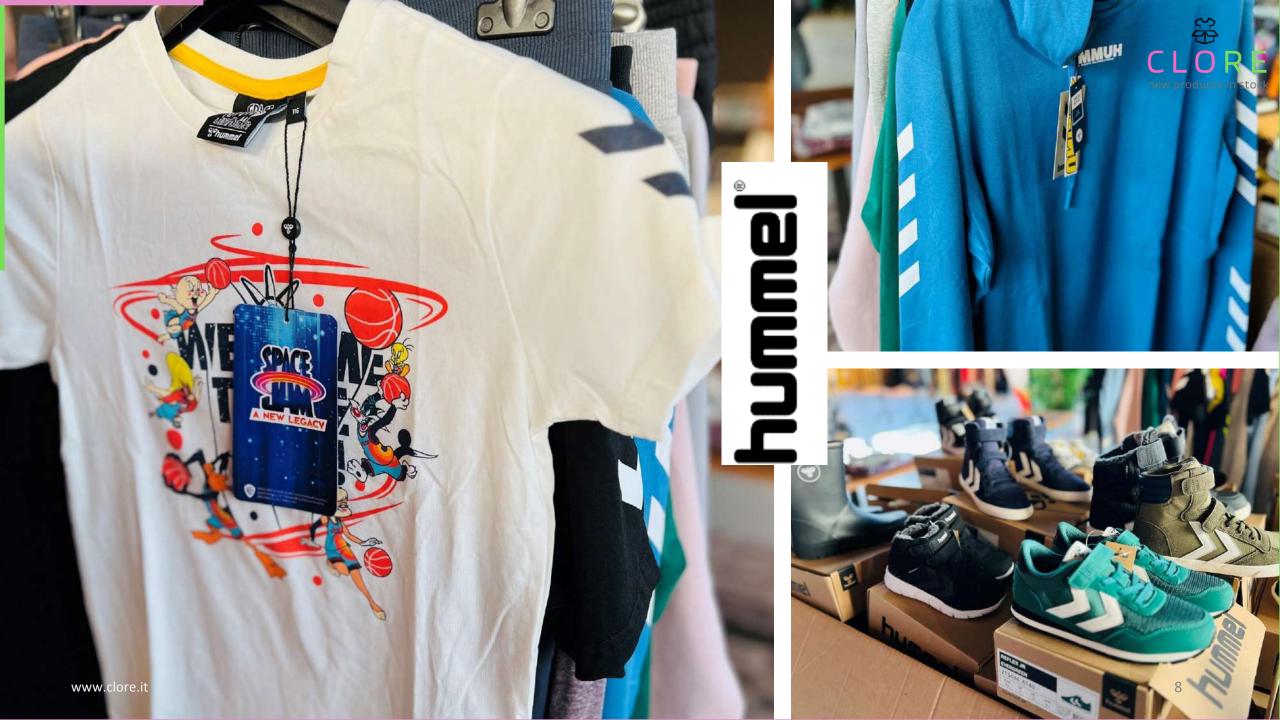

## hummel®

QUALITY: A GRADE QUALITY LEVEL

**SEASON: MIX SEASONS** 

**GENDER: MIX GENDER** 

SALE: by KG / by PC

STARTING PRICE: 18,00 € KG

SHOES: 10,00 PC

PACKAGING: LOT

PACKAGING SHOES: 1 BOX

QUALITY: A GRADE QUALITY LEVEL

**SEASON: SUMMER** 

**GENDER: KIDS** 

SALE: by PC

STARTING PRICE: 1,50€

PACKAGING: LOT