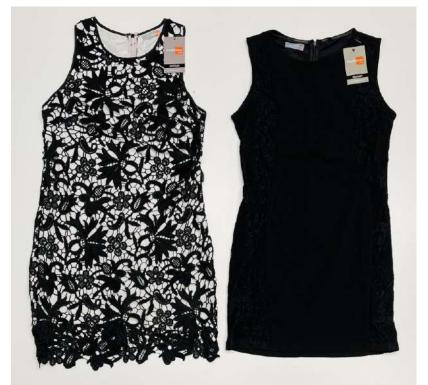

## promod

QUALITY: A GRADE

SEASON: SUMMER, SPRING

**GENDER: WOMEN** 

MOQ: PCS

STARTING PRICE: 2,70€

PACKAGING: LOT

## oromod