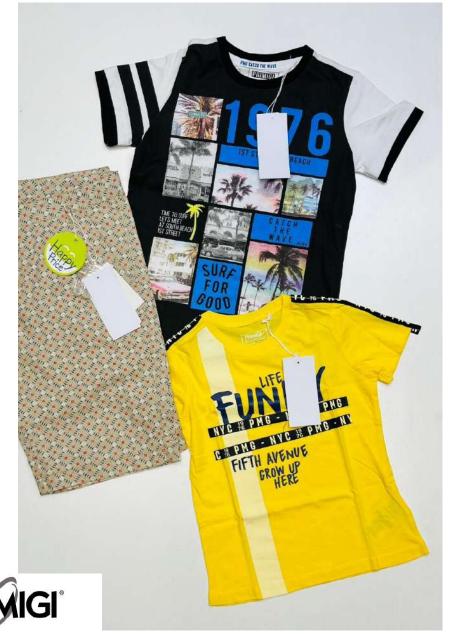

PACKAGING SHOES: 1 BOX

QUALITY: A GRADE QUALITY LEVEL

**SEASON: SUMMER** 

**GENDER: KIDS** 

SALE: by PC

STARTING PRICE: 1,50€

PACKAGING: LOT