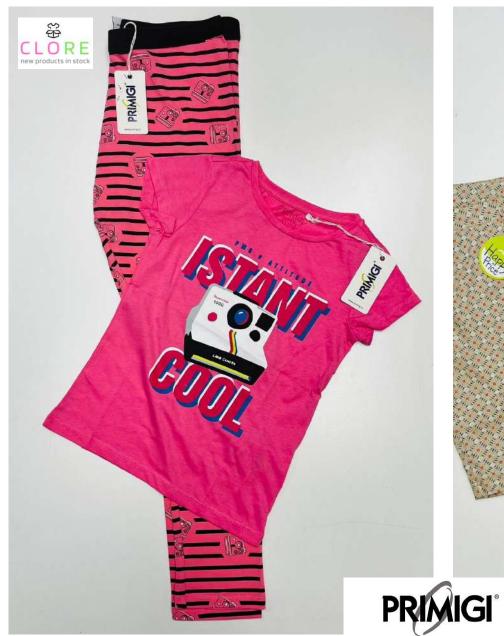

#### ıntımıdea

QUALITY: A GRADE

**SEASON: MIX SEASONS** 

**GENDER: WOMEN** 

SALE: by PC

STARTING PRICE: 1,00€

PACKAGING: LOT

32