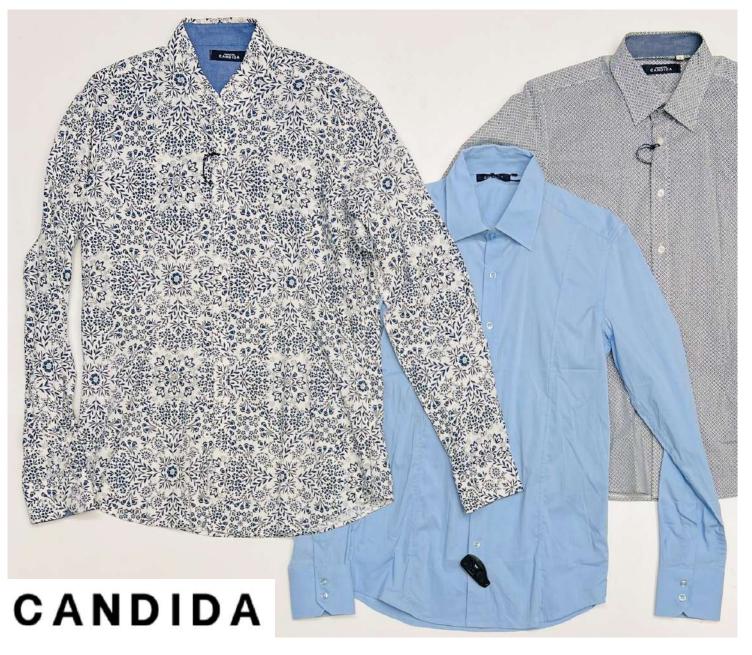

#### CANDIDA

QUALITY: A GRADE QUALITY LEVEL

SEASON: SUMMER, SPRING

GENDER: WOMEN, MEN

SALE: by PC

STARTING PRICE: 2,70€

PACKAGING: LOT