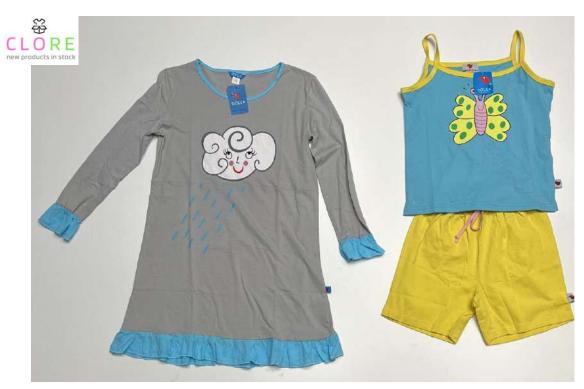

#### Dolca

QUALITY: A GRADE QUALITY LEVEL

SEASON: SUMMER, SPRING

GENDER: KIDS FROM 0 TO 14yo

SALE: by PC

STARTING PRICE: 0,80€

PACKAGING: LOT

www.clore.it