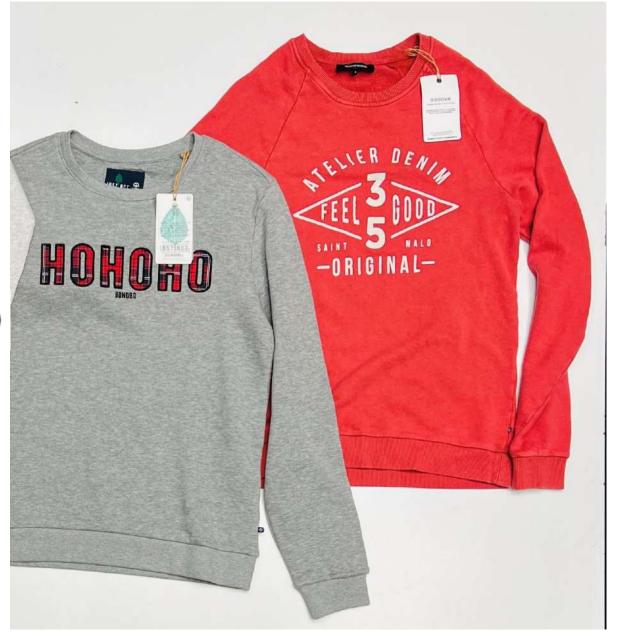

#### BONOBO

QUALITY: A GRADE

SEASON: SUMMER

**GENDER: MIX GENDER** 

SALE: by PC

STARTING PRICE: 3,75 €

PACKAGING: LOT