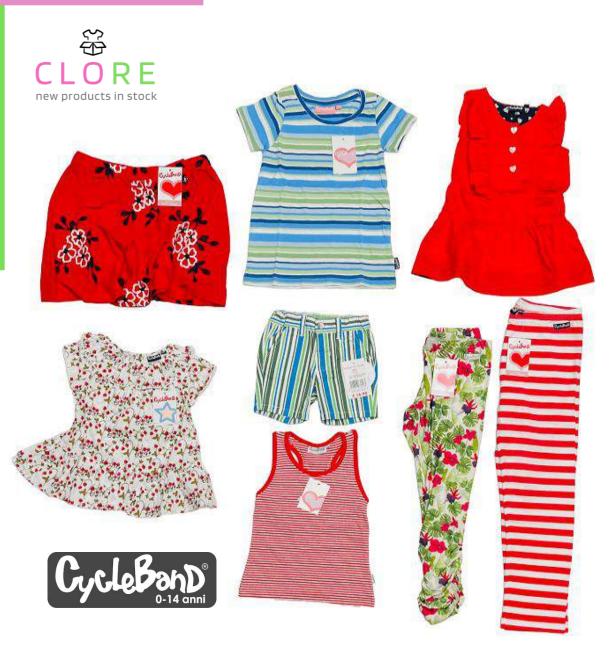

#### Dolca

QUALITY: A GRADE QUALITY LEVEL

SEASON: SUMMER, SPRING

GENDER: KIDS FROM 0 TO 14yo

SALE: by PC

STARTING PRICE: 0,80€

PACKAGING: LOT

www.clore.it