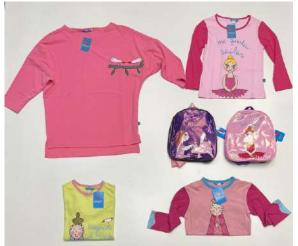

#### Dolca

QUALITY: A GRADE QUALITY LEVEL

SEASON: SUMMER, SPRING

GENDER: KIDS FROM 0 TO 14yo

SALE: by PC

STARTING PRICE: 0,80€

PACKAGING: LOT

www.clore.it