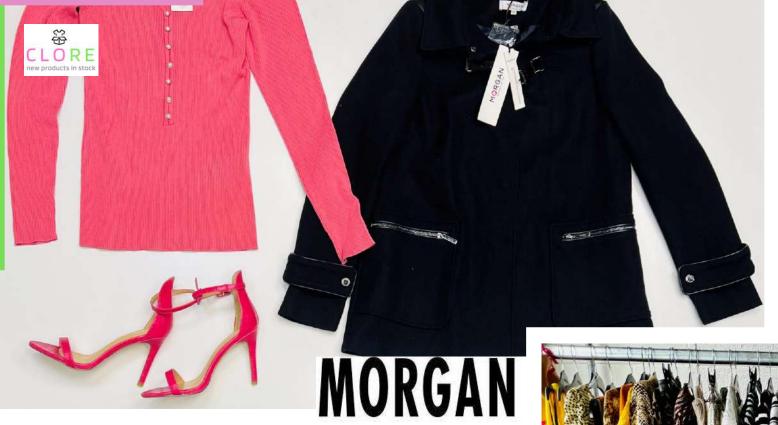

## MORGAN

QUALITY: A GRADE

SEASON: SUMMER OR WINTER

**GENDER: WOMEN** 

SALE: by PC

STARTING PRICE: 4,00 €

PACKAGING: LOT