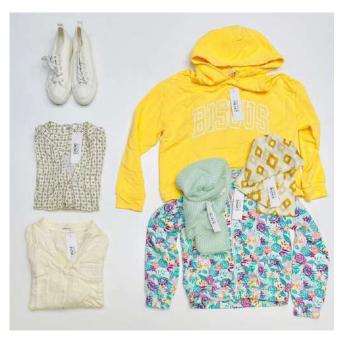

## hummel®

QUALITY: A GRADE QUALITY LEVEL

**SEASON: MIX SEASONS** 

**GENDER: MIX GENDER** 

SALE: by KG / by PC

STARTING PRICE: 18,00 € KG

SHOES: 10,00 PC

PACKAGING: LOT

PACKAGING SHOES: 1 BOX

QUALITY: A GRADE QUALITY LEVEL

**SEASON: SUMMER** 

**GENDER: KIDS** 

SALE: by PC

STARTING PRICE: 1,50€

PACKAGING: LOT