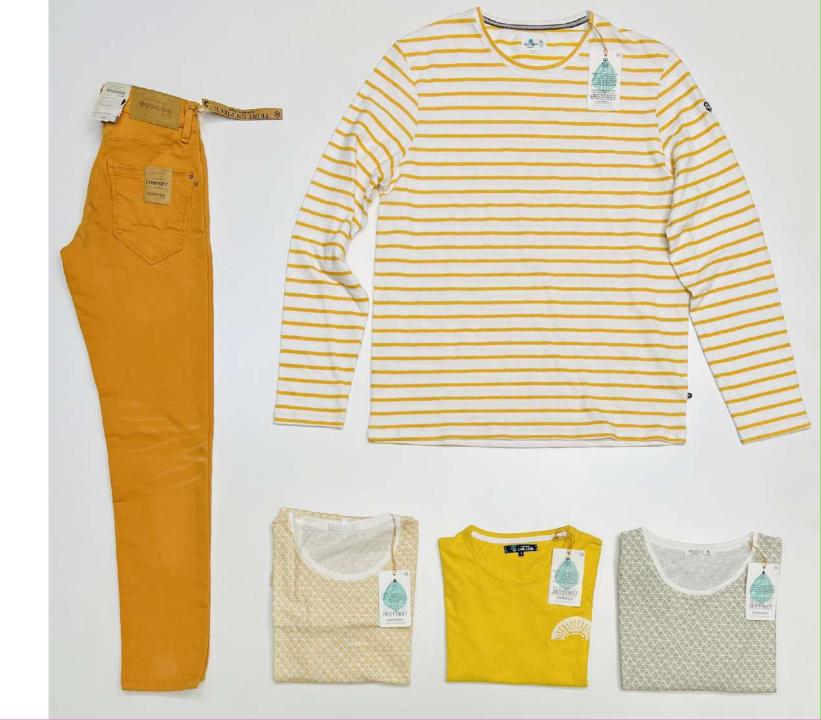

#### TERRANOVA

QUALITY: A GRADE

SEASON: SUMMER

GENDER: FOR WOMEN AND MEN

SALE: by PC

STARTING PRICE: 1,50 €

PACKAGING: LOT