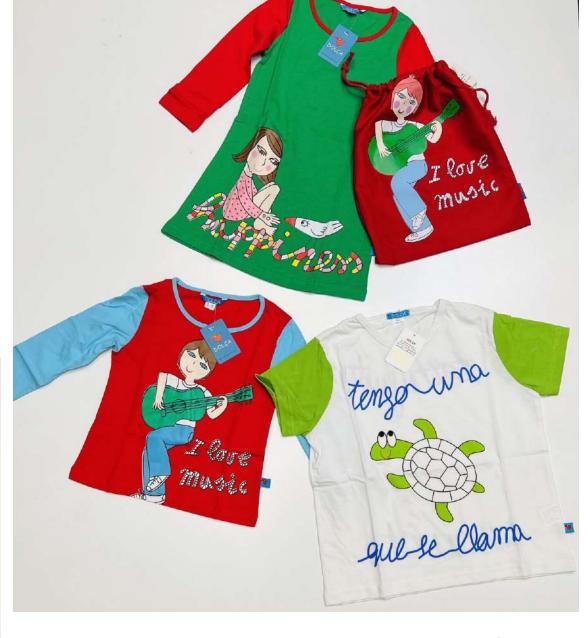

PACKAGING SHOES: 1 BOX

QUALITY: A GRADE QUALITY LEVEL

**SEASON: SUMMER** 

**GENDER: KIDS** 

SALE: by PC

STARTING PRICE: 1,50€

PACKAGING: LOT