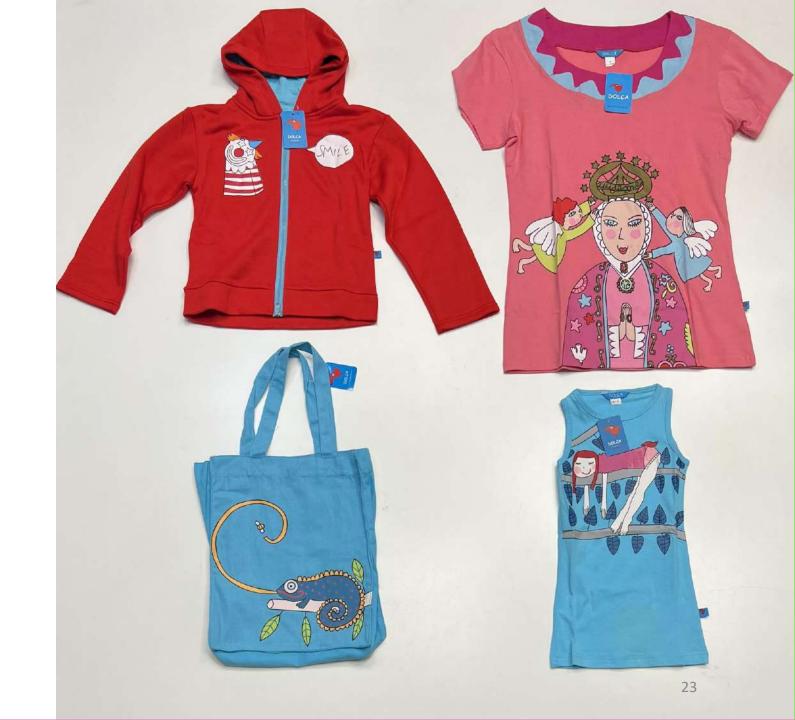

#### Dolca

QUALITY: A GRADE QUALITY LEVEL

SEASON: SUMMER, SPRING

GENDER: KIDS FROM 0 TO 14yo

SALE: by PC

STARTING PRICE: 0,80€

PACKAGING: LOT

www.clore.it