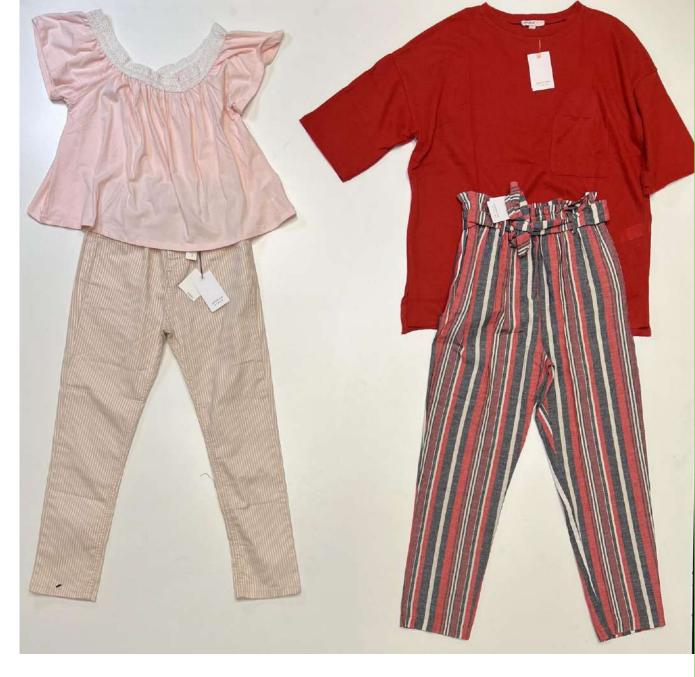

## promod

QUALITY: A GRADE

SEASON: SUMMER, SPRING

**GENDER: WOMEN** 

MOQ: PCS

STARTING PRICE: 2,70€

PACKAGING: LOT

## oromod