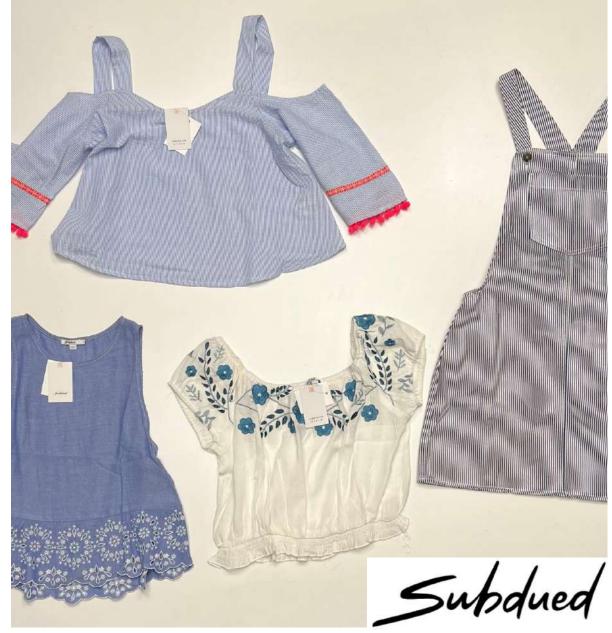

## Subdued

QUALITY: A GRADE

SEASON: SUMMER

**GENDER: WOMEN** 

SALE: by PC

STARTING PRICE: 1,70€

PACKAGING: LOT

→ Ask a better quotation to your sales manager