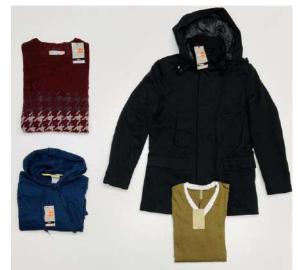

## hummel®

QUALITY: A GRADE QUALITY LEVEL

**SEASON: MIX SEASONS** 

**GENDER: MIX GENDER** 

SALE: by KG / by PC

STARTING PRICE: 18,00 € KG

SHOES: 10,00 PC

PACKAGING: LOT

PACKAGING SHOES: 1 BOX

QUALITY: A GRADE QUALITY LEVEL

**SEASON: SUMMER** 

**GENDER: KIDS** 

SALE: by PC

STARTING PRICE: 1,50€

PACKAGING: LOT