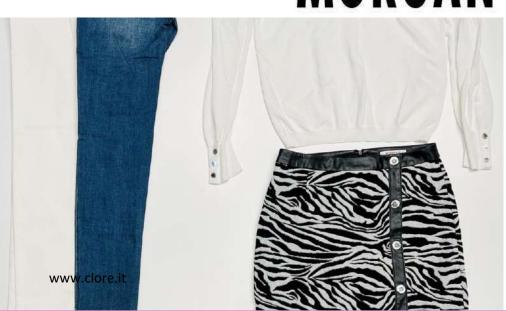

## MORGAN

QUALITY: A GRADE

SEASON: SUMMER OR WINTER

**GENDER: WOMEN** 

SALE: by PC

STARTING PRICE: 4,00 €

PACKAGING: LOT